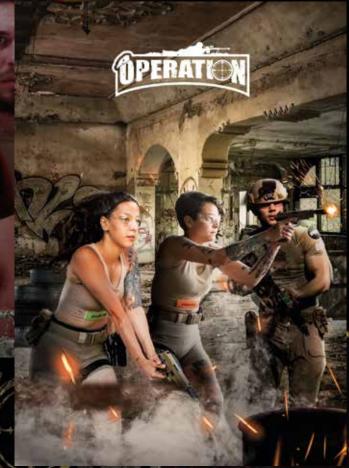

# IF YOU DON'T HAVE UARRIOR SOUL AREA TO NOT YOUR PLACE!

- 5 Men 5 Women
- 2 team that contains 10 person
   A fierce struggle in difficult natural conditions.
- Their commanders will train and prepare them for missions
  - Each week one person will be eliminated.
  - Teams will be remain 5 to 4 (Numbers can vary)
  - A team with 4 people will play elimination game in inside of themselves.

- Leadership and Strategy Game
- Supply, Equipment, Ammunition game and mission game
- Protection game and convention (elimination)
- 2 people out of 4 will climb to the final stage.Then unite with other 5 people
- Remaining contestant will start to individual games later in the each game there will be one eliminated person (number can vary ) at the end of games consisting of at least 2 stages the champion will be determined
- The winning contestant wins the money accumulated in their team's safe in mission games.

# IF YOU DON'T HAVE UARRIOR SOUL HERE IS NOTYOUR PLACE!