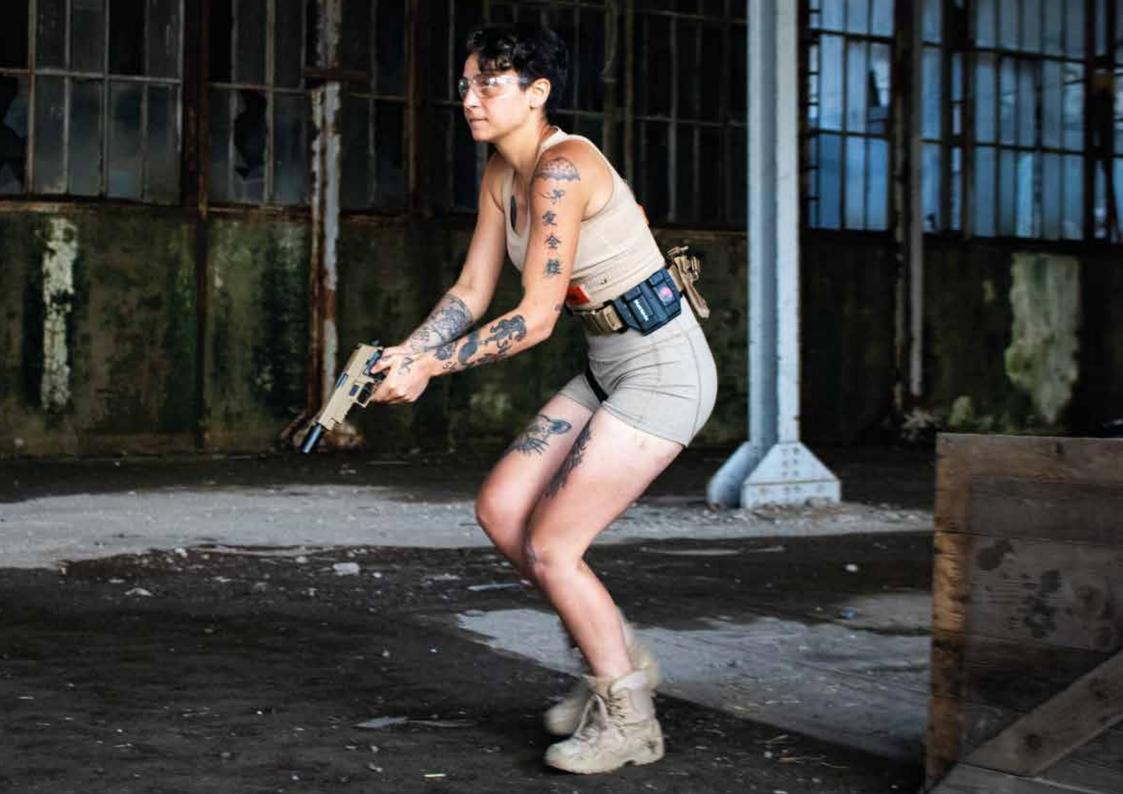

# SUPPLY EQUIPMENT GRME

Supply bags and equipment-ammunition boxes are left on the playground at least 50 meters apart.

There are 2 options when two teams enter the field from equal distances. Option 1 is to reach the bag or the safe before the players are marked (without being hit) and reach the team's safe zone. Option 2 is to knocking the opposing team completely out of the game by marking (shooting). The team that gets the supply bag will spend the week with 2 meals a day. The team that reaches the equipment safe will have an important advantage in mission games by obtaining extra BB, weapons, accessories, etc. rewards. The contestant who finds the bag and the safe wins extra prizes.

# MISSION AND PROTECTION GAME

Every week, the missions from the sst commanders will be reported to the commanders with different venues and games. Teams will determine their strategies and try to win games such as headquarters raids, bomb defusing, hostage rescue, rocket interception, and access to important information. The losing team plays the protection game, the name of the winning competitor cannot be written in the voting, some money is loaded into the safe of the winning team.