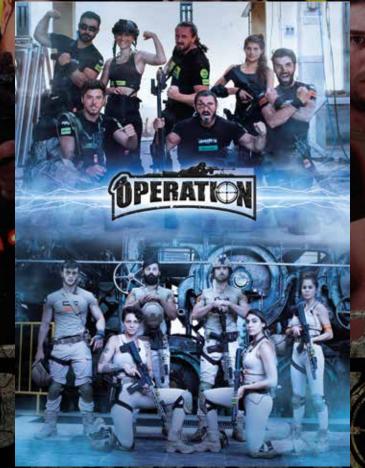

# IF YOU DON'T HAVE UARRIOR SOUL AREA TO NOT YOUR PLACE!

- 5 Men 5 Women
- 2 team that contains 10 person
   A fierce struggle in difficult natural conditions.
- Their commanders will train and prepare them for missions
  - Each week one person will be eliminated.
  - Teams will be remain 5 to 4 (Numbers can vary)
  - A team with 4 people will play elimination game in inside of themselves.

- Leadership and Strategy Game
- Supply, Equipment, Ammunition game and mission game
- Protection game and convention (elimination)
- 2 people out of 4 will climb to the final stage.Then unite with other 5 people
- Remaining contestant will start to individual games later in the each game there will be one eliminated person (number can vary ) at the end of games consisting of at least 2 stages the champion will be determined
- The winning contestant wins the money accumulated in their team's safe in mission games.

# IF YOU DON'T HAVE UARRIOR SOUL HERE IS NOTYOUR PLACE!