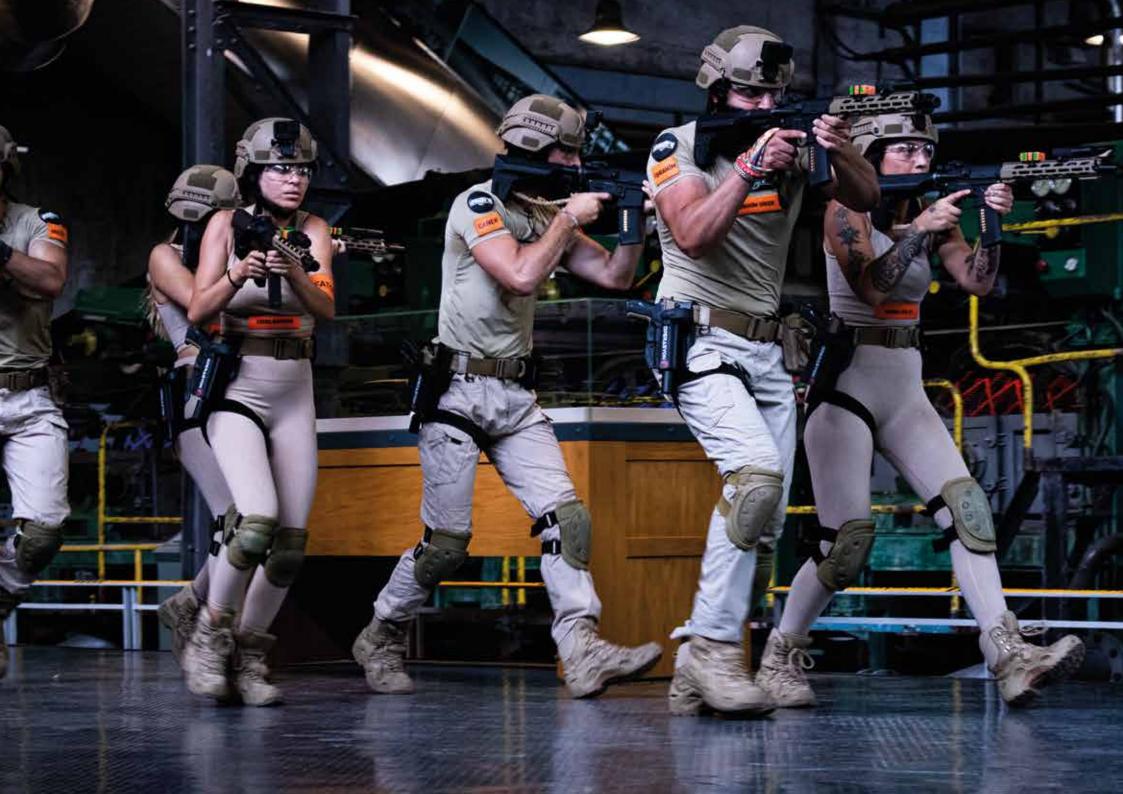

# IF YOU DON'T HAVE UARRIOR SOUL AREA TO NOT YOUR PLACE!

- 5 Men 5 Women
- 2 team that contains 10 person
   A fierce struggle in difficult natural conditions.
- Their commanders will train and prepare them for missions
  - Each week one person will be eliminated.
  - Teams will be remain 5 to 4 (Numbers can vary)
  - A team with 4 people will play elimination game in inside of themselves.

- Leadership and Strategy Game
- Supply, Equipment, Ammunition game and mission game
- Protection game and convention (elimination)
- 2 people out of 4 will climb to the final stage.Then unite with other 5 people
- Remaining contestant will start to individual games later in the each game there will be one eliminated person (number can vary ) at the end of games consisting of at least 2 stages the champion will be determined
- The winning contestant wins the money accumulated in their team's safe in mission games.