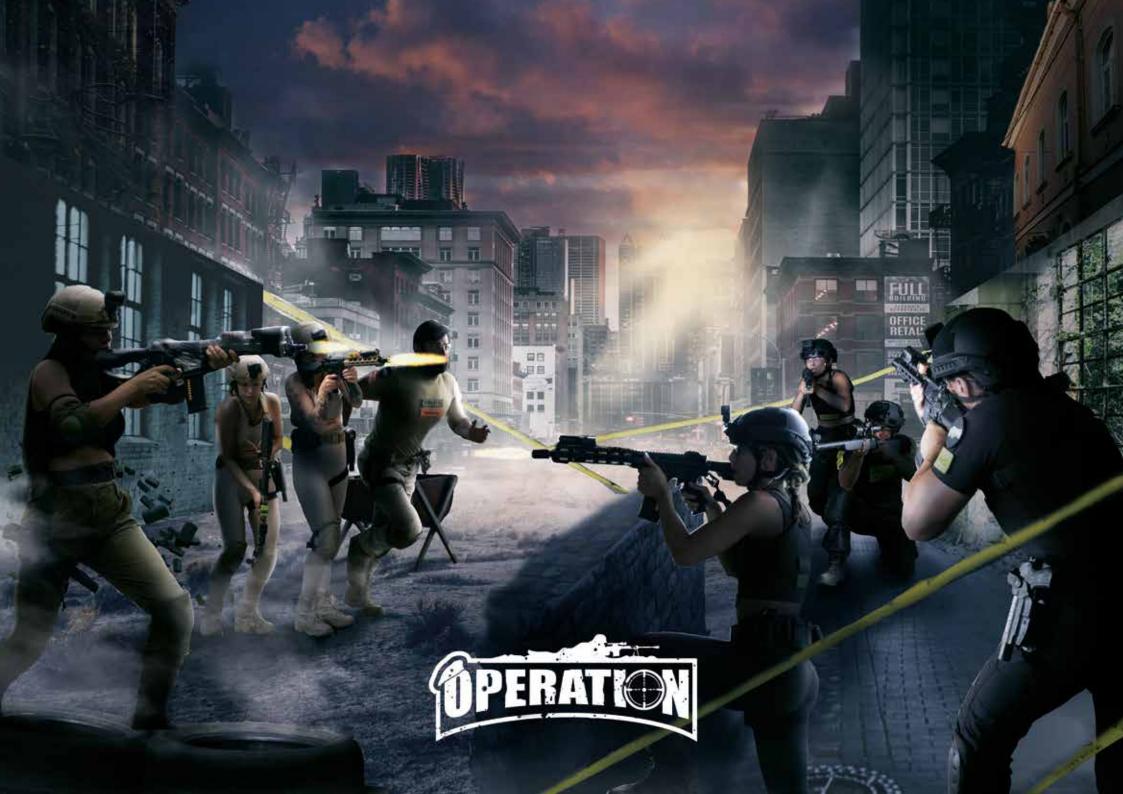

# MISSION AND PROTECTION GAME

Every week, the missions from the sst commanders will be reported to the commanders with different venues and games. Teams will determine their strategies and try to win games such as headquarters raids, bomb defusing, hostage rescue, rocket interception, and access to important information. The losing team plays the protection game, the name of the winning competitor cannot be written in the voting, some money is loaded into the safe of the winning team.