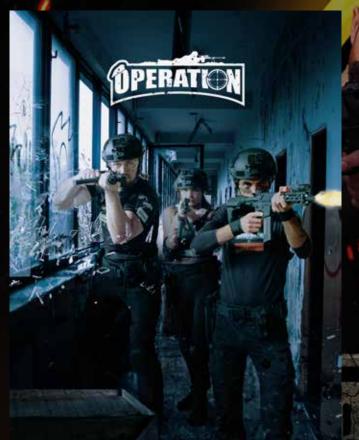

# IF YOU DON'T HAVE UARRIOR SOUL AREA TO NOT YOUR PLACE!

- 5 Men 5 Women
- 2 team that contains 10 person
   A fierce struggle in difficult natural conditions.
- Their commanders will train and prepare them for missions
  - Each week one person will be eliminated.
  - Teams will be remain 5 to 4 (Numbers can vary)
  - A team with 4 people will play elimination game in inside of themselves.

- Leadership and Strategy Game
- Supply, Equipment, Ammunition game and mission game
- Protection game and convention (elimination)
- 2 people out of 4 will climb to the final stage.Then unite with other 5 people
- Remaining contestant will start to individual games later in the each game there will be one eliminated person (number can vary ) at the end of games consisting of at least 2 stages the champion will be determined
- The winning contestant wins the money accumulated in their team's safe in mission games.

# IF YOU DON'T HAVE UARRIOR SOUL HERE IS NOTYOUR PLACE!