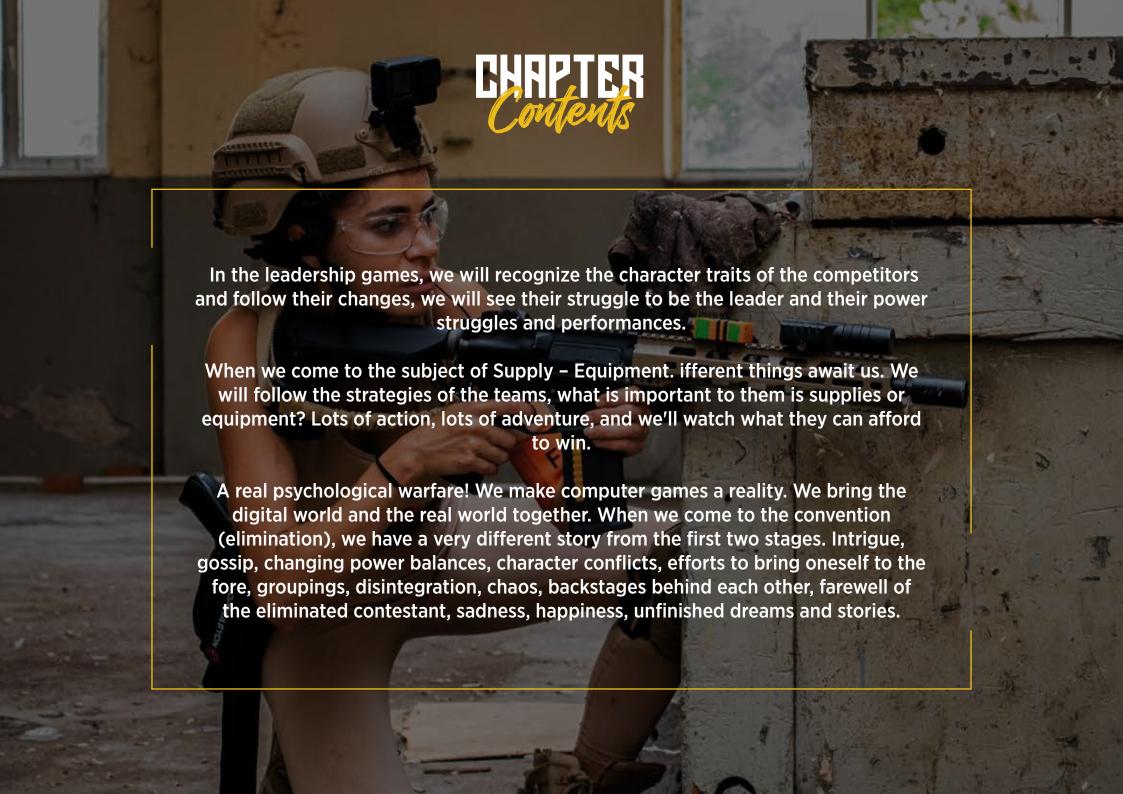

# LERDERSHIP GRME

Teams will play a leadership game within themselves. The games will change every week and there will be military games.

the leader of the two teams will play the leadership game and the winner will decide which way to start the attack/defense or where will be their starting position on that weeks game.

# SUPPLY EQUIPMENT GRME

Supply bags and equipment-ammunition boxes are left on the playground at least 50 meters apart.

There are 2 options when two teams enter the field from equal distances. Option 1 is to reach the bag or the safe before the players are marked (without being hit) and reach the team's safe zone. Option 2 is to knocking the opposing team completely out of the game by marking (shooting). The team that gets the supply bag will spend the week with 2 meals a day. The team that reaches the equipment safe will have an important advantage in mission games by obtaining extra BB, weapons, accessories, etc. rewards. The contestant who finds the bag and the safe wins extra prizes.

# MISSION AND PROTECTION GAME

Every week, the missions from the sst commanders will be reported to the commanders with different venues and games. Teams will determine their strategies and try to win games such as headquarters raids, bomb defusing, hostage rescue, rocket interception, and access to important information. The losing team plays the protection game, the name of the winning competitor cannot be written in the voting, some money is loaded into the safe of the winning team.